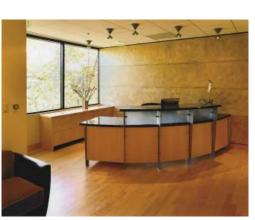

## KAPLAN ARCHITECTS

■ 49 ZOE STREET, SUITE 10 SAN FRANCISCO, CALIFORNIA 94107 FAX 415-974-1830 voice 415-974-6794 ■

CUSTOM OFFICE FURNITURE AND BUILT-INS

CUSTOM DESIGNED RECEPTION DESK

MAPLE FLOORING AND WALL PANELS