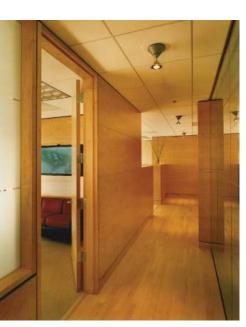

CONFERENCE ROOM

Silicon Valley Internet Capital relocated their national headquarters from Florida to Palo Alto, California. They wanted their offices to have a clean contemporary appearance. They also wanted to integrate the complex computer and video conferencing equipment with the architectural details. All of the offices were completely customized to the occupants needs. Many spaces contained custom designed furnishings.

CUSTOM BIRDSEYE MAPLE PANELING

## SILICON VALLEY INTERNET CAPITAL

301 UNIVERSITY AVENUE, PALO ALTO, CALIFORNIA

GENERAL OFFICE SPACE