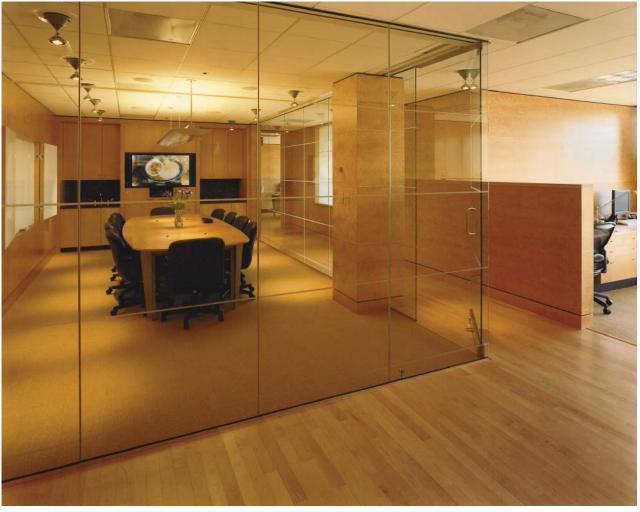

CONFERENCE ROOM

Silicon Valley Internet Capital relocated their national headquarters from Florida to Palo Alto, California. They wanted their offices to have a clean contemporary appearance. They also wanted to integrate the complex computer and video conferencing equipment with the architectural details. All of the offices were completely customized to the occupants needs. Many spaces contained custom designed furnishings.

CUSTOM BIRDSEYE MAPLE PANELING